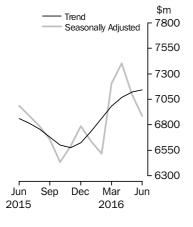

#### PERSONAL FINANCE

- The trend series for the value of total personal finance commitments rose 0.3%. Fixed lending commitments rose 0.8%, while revolving credit commitments fell 0.4%.
- The seasonally adjusted series for the value of total personal finance commitments fell 3.0%. Fixed lending commitments rose 0.6%, while revolving credit commitments fell 8.3%.