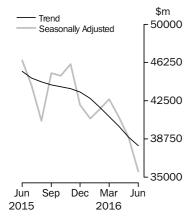

#### COMMERCIAL FINANCE

- The trend series for the value of total commercial finance commitments fell 2.2%. Revolving credit commitments fell 3.8% and fixed lending commitments fell 1.7%.
- The seasonally adjusted series for the value of total commercial finance commitments fell 8.7%. Revolving credit commitments fell 31.6% and fixed lending commitments fell 1.3%.